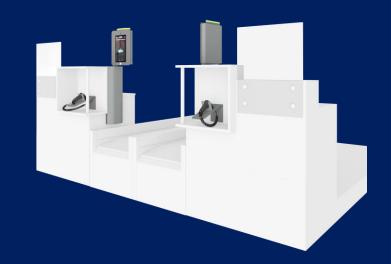

## Self-service bag-drop model with hand-held scanners

- Complete unit
- 4 x conveyors including motors and sensors
- 2 x weighing scales
- Stainless steel side cladding
- Stainless steel centre module
- Camera for biometric recognition (optional)
- LED status light (optional)
- Hand-held scanners
- Easy integration with existing baggage handling system
- Can be used as self-service or manned bagdrop