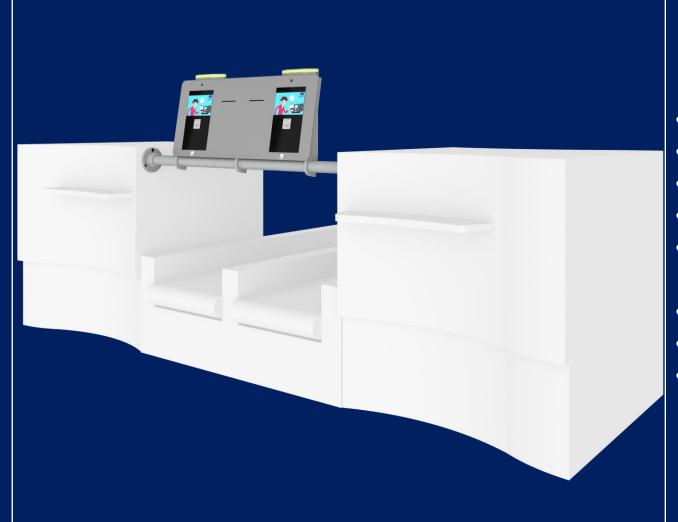

## Self-service bag-drop retrofit model with hand-held scanners

- Side mount
- LED status light (optional)
- Hand-held scanners
- Camera for biometric recognition (optional)
- Fully integrated with existing conveyors and weighing scale
- Easy integration with existing furniture
- Can be used as self-service or manned desk

### Self-service bag-drop retrofit model with hand-held scanners

- Top mount
- LED status light (optional)
- Hand-held scanners
- Camera for biometric recognition (optional)
- Fully integrated with existing conveyors and weighing scale
- Receipt printer (optional)
- Easy integration with existing furniture
- Can be used as self-service or manned desk