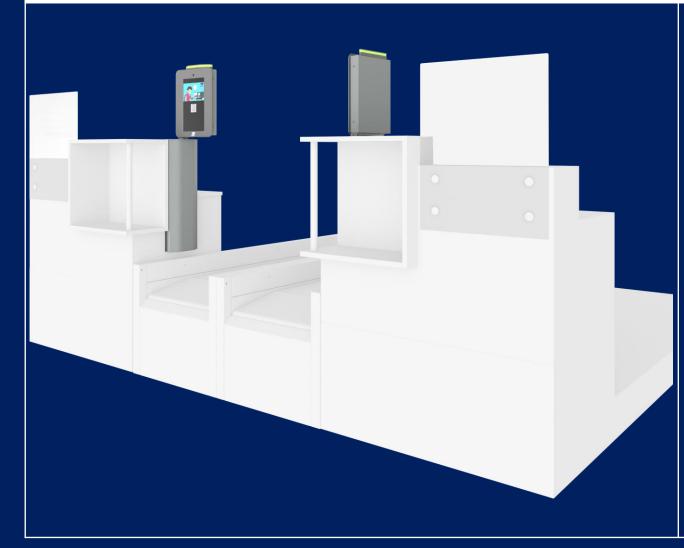

#### Contactless self-service bag-drop retrofit model

- 100% contactless
- Side mount
- LED status light (optional)
- Camera for biometric recognition (optional)
- Fully integrated with existing conveyors and weighing scale
- Easy integration with existing furniture
- Can be used as self-service or manned desk

### Contactless self-service bag-drop retrofit model

- 100% contactless
- Top mount
- LED status light (optional)
- Camera for biometric recognition (optional)
- Fully integrated with existing conveyors and weighing scale
- Receipt printer (optional)
- Easy integration with existing furniture
- Can be used as self-service or manned desk