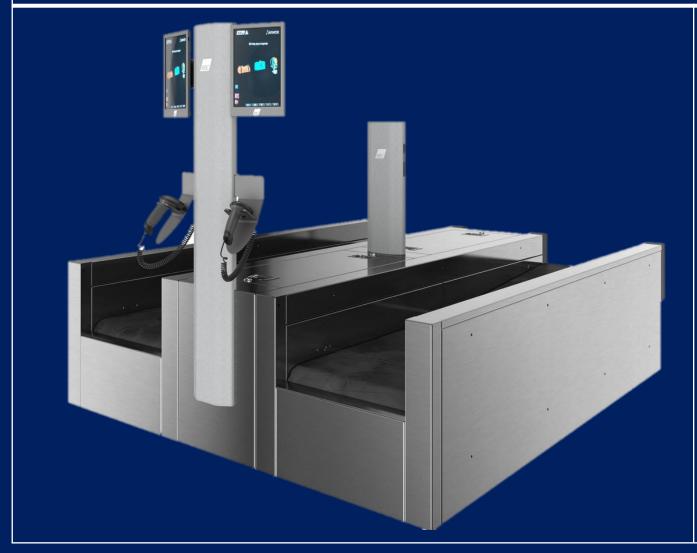

## Self-service bag-drop model with hand-held scanners

- Complete unit
- 4 x conveyors including motors and sensors
- 2 x weighing scales
- Stainless steel side cladding
- Stainless steel centre module
- Camera for biometric recognition (optional)
- LED status light (optional)
- Hand-held scanners
- Easy integration with existing baggage handling system
- Can be used as self-service or manned bagdrop