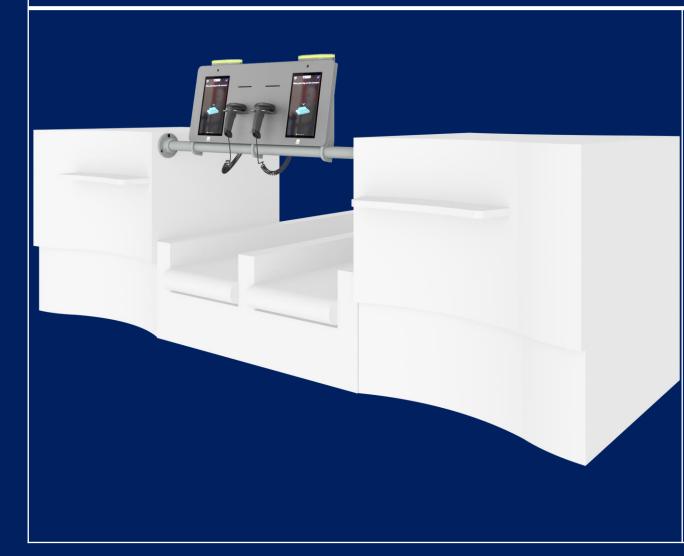

### Self-service bag-drop retrofit model with hand-held scanners

- Top mount
- LED status light (optional)
- Hand-held scanners
- Camera for biometric recognition (optional)
- Fully integrated with existing conveyors and weighing scale
- Receipt printer (optional)
- Easy integration with existing furniture
- Can be used as self-service or manned desk