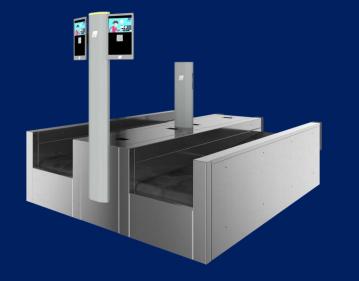

### Contactless self-service bag-drop model

- 100% contactless
- Complete unit
- 4 x conveyors including motors and sensors
- 2 x weighing scales
- Camera for biometric recognition (optional)
- Stainless steel side cladding
- Stainless steel centre module
- LED status light
- Easy integration with existing baggage handling system
- Can be used as self-service or manned bag-drop