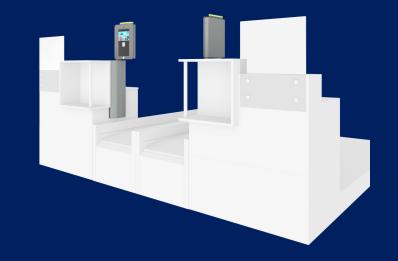

#### Contactless self-service bag-drop retrofit model

- 100% contactless
- Side mount
- LED status light (optional)
- Camera for biometric recognition (optional)
- Fully integrated with existing conveyors and weighing scale
- Easy integration with existing furniture
- Can be used as self-service or manned desk

### Contactless self-service bag-drop retrofit model

- 100% contactless
- Top mount
- LED status light (optional)
- Camera for biometric recognition (optional)
- Fully integrated with existing conveyors and weighing scale
- Receipt printer (optional)
- Easy integration with existing furniture
- Can be used as self-service or manned desk