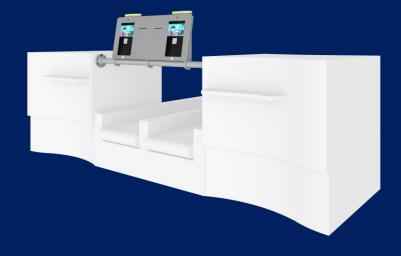

## Self-service bag-drop retrofit model with hand-held scanners

- Side mount
- LED status light (optional)
- Hand-held scanners
- Camera for biometric recognition (optional)
- Fully integrated with existing conveyors and weighing scale
- Easy integration with existing furniture
- Can be used as self-service or manned desk

### Self-service bag-drop retrofit model with hand-held scanners

- Top mount
- LED status light (optional)
- Hand-held scanners
- Camera for biometric recognition (optional)
- Fully integrated with existing conveyors and weighing scale
- Receipt printer (optional)
- Easy integration with existing furniture
- Can be used as self-service or manned desk