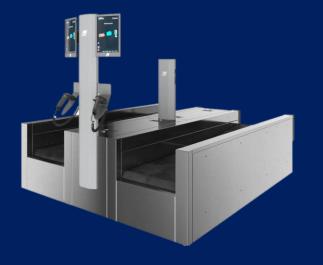

### Contactless self-service bag-drop model

- 100% contactless
- Complete unit
- 4 x conveyors including motors and sensors
- 2 x weighing scales
- Camera for biometric recognition (optional)
- Stainless steel side cladding
- Stainless steel centre module
- LED status light
- Easy integration with existing baggage handling system
- Can be used as self-service or manned bag-drop