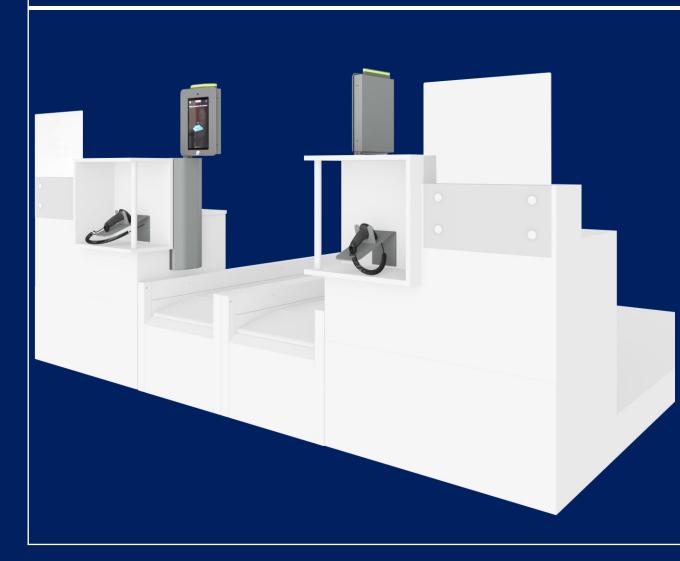

#### Contactless self-service bag-drop retrofit model

- 100% contactless
- Side mount
- LED status light (optional)
- Camera for biometric recognition (optional)
- Fully integrated with existing conveyors and weighing scale
- Easy integration with existing furniture
- Can be used as self-service or manned desk

## Self-service bag-drop retrofit model with hand-held scanners

- Side mount
- LED status light (optional)
- Hand-held scanners
- Camera for biometric recognition (optional)
- Fully integrated with existing conveyors and weighing scale
- Easy integration with existing furniture
- Can be used as self-service or manned desk