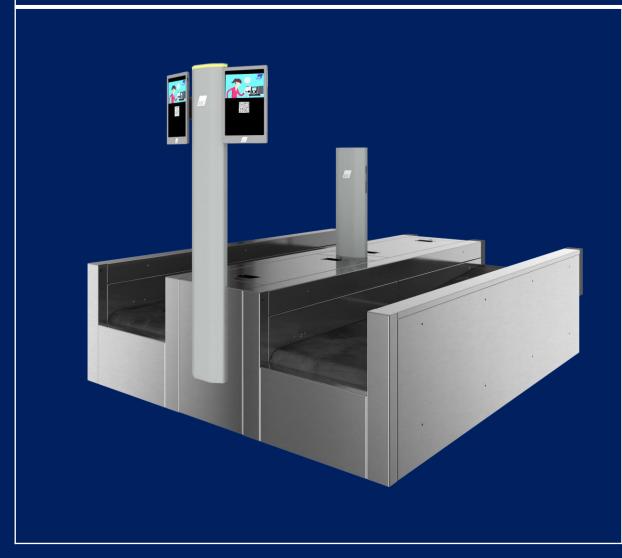

### Contactless self-service bag-drop model

- 100% contactless
- Complete unit
- 4 x conveyors including motors and sensors
- 2 x weighing scales
- Camera for biometric recognition (optional)
- Stainless steel side cladding
- Stainless steel centre module
- LED status light
- Easy integration with existing baggage handling system
- Can be used as self-service or manned bag-drop