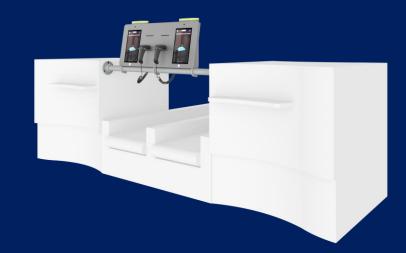

## Self-service bag-drop retrofit model with hand-held scanners

- Side mount
- LED status light (optional)
- Hand-held scanners
- Camera for biometric recognition (optional)
- Fully integrated with existing conveyors and weighing scale
- Easy integration with existing furniture
- Can be used as self-service or manned desk

### Self-service bag-drop retrofit model with hand-held scanners

- Top mount
- LED status light (optional)
- Hand-held scanners
- Camera for biometric recognition (optional)
- Fully integrated with existing conveyors and weighing scale
- Receipt printer (optional)
- Easy integration with existing furniture
- Can be used as self-service or manned desk